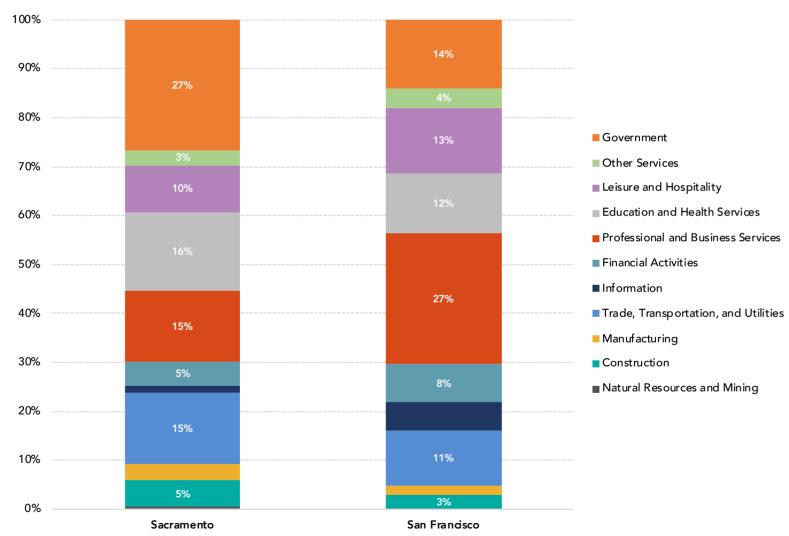

### Government makes up a large piece of Sacramento's economy, while professional and business services dominate San Francisco's economy

Note: Data represents counties

Source: Bureau of Labor Statistics, Quarterly Census of Employment and Wages

Analysis: Bay Area Council Economic Institute