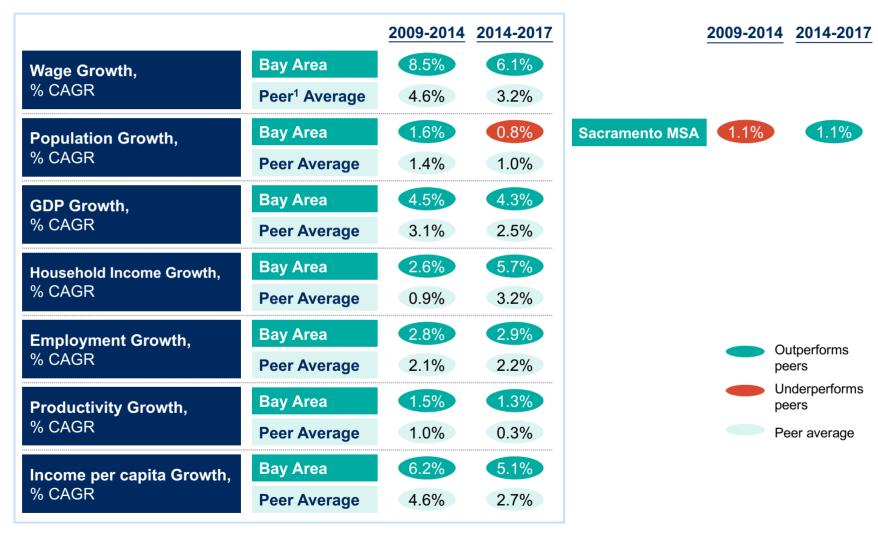

# Population growth is the only area where the Bay Area lags competitors; the region's fast recent growth is based largely on industry mix, not an ability to attract new workers

<sup>1</sup> Peers include New York, Los Angeles, Austin, Dallas, Boston, Seattle, and San Diego SOURCE: Moody's Analytics