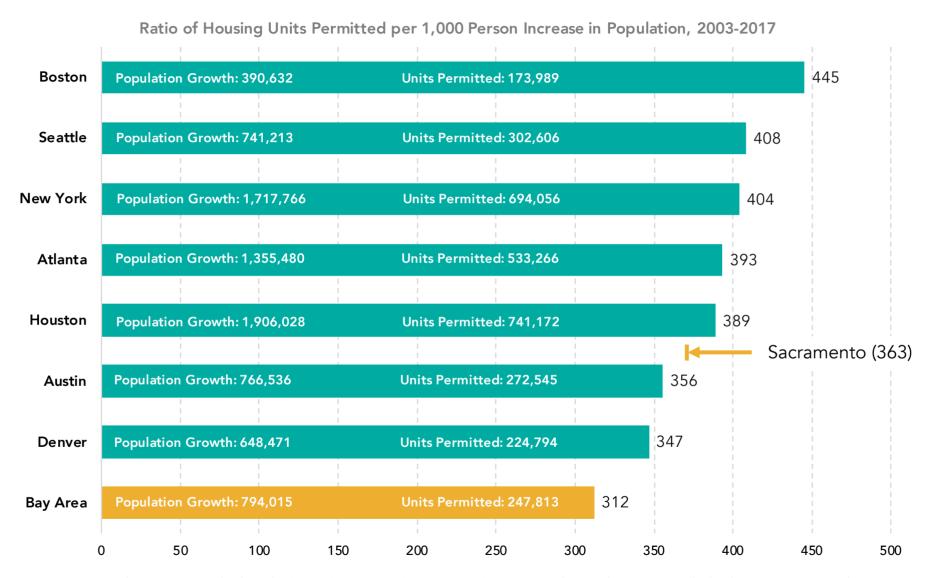

#### The Bay Area builds fewer homes than other similar metros

Note: "Bay Area" data represents only Alameda, Contra Costa, Marin, San Francisco, San Mateo, and Santa Clara counties. All other locations are metropolitan areas.

Source: U.S. Census Bureau Building Permits Survey; U.S. Census Bureau Metropolitan and Micropolitan Statistical Area Datasets

Analysis: Bay Area Council Economic Institute