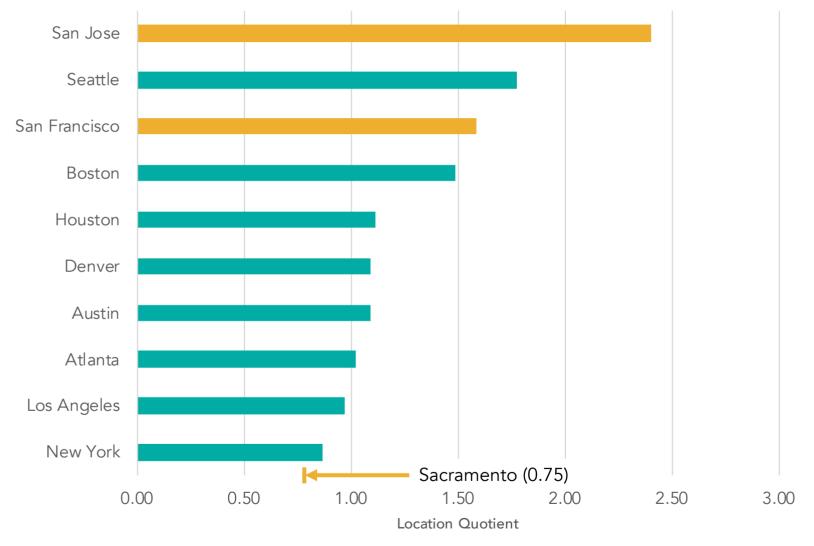

#### High-tech sectors provide boost to productivity that benefits the Bay Area

Relative Concentration of Jobs in High-Technology Industries (2017)

Source: Quarterly Census of Employment and Wages, Bureau of Labor Statistics

Analysis: Bay Area Council Economic Institute