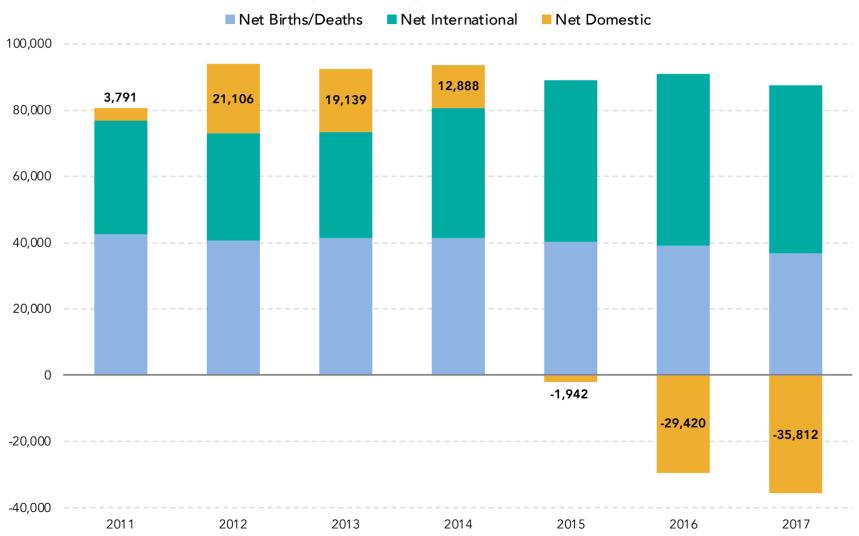

#### Net domestic migration to/from the Bay Area has turned negative...

Source: California Department of Finance, Demographic Research Unit

Analysis: Bay Area Council Economic Institute