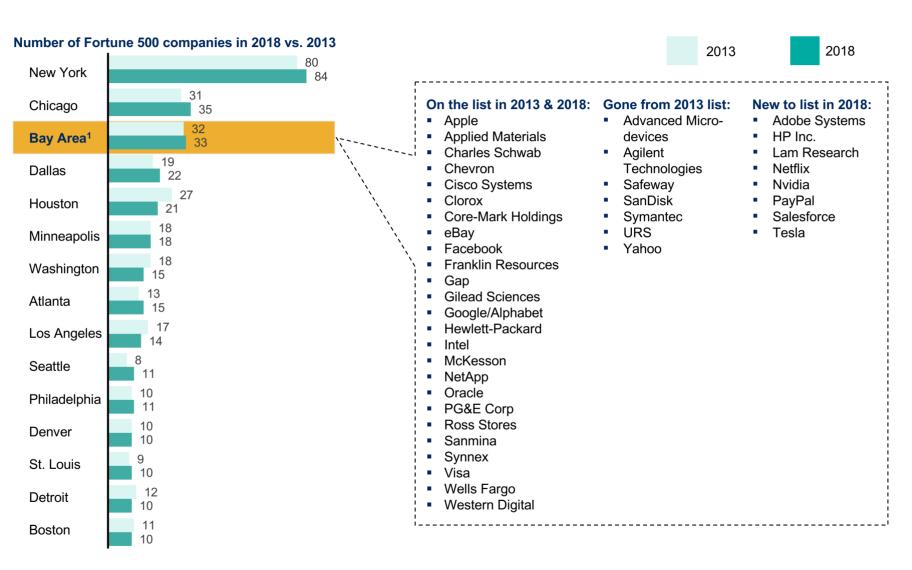

### The Bay Area has a strong presence of headquartered Fortune 500 companies, and significantly more than similarly-sized metro areas

<sup>1</sup> Data presented are for metropolitan statistical areas in all cases except for the Bay Area, which represents companies from nine counties. SOURCE: Fortune Magazine, D&B Hoovers