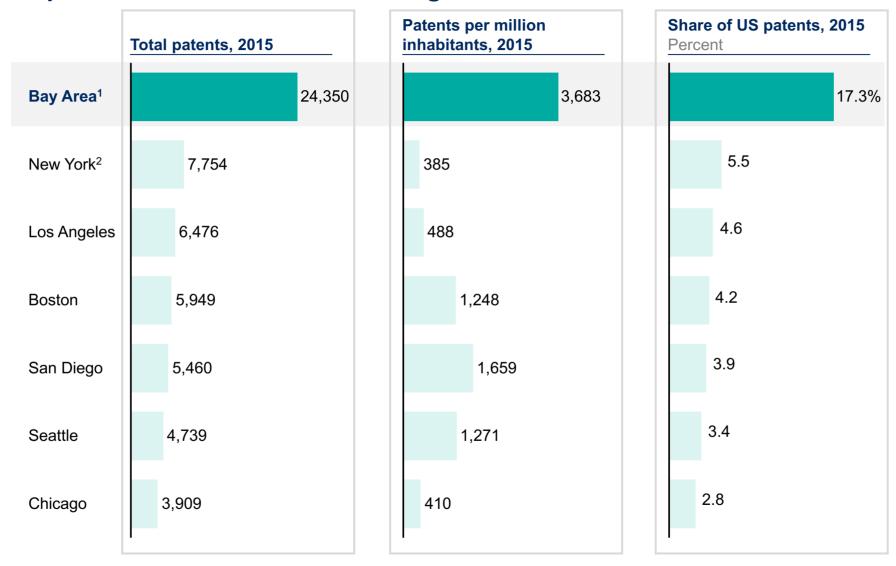

### The Bay Area far outpaces its peers in patents issued, producing 17% of all patents issued in the U.S. during 2015

<sup>1</sup> Data for San Jose-Sunnyvale-Santa Clara and San Francisco-Oakland-Hayward MSAs

SOURCE: US Patent and Trademark Office, US Census Bureau, team analysis

<sup>2</sup> All other data points include full MSA data, not just the stated city