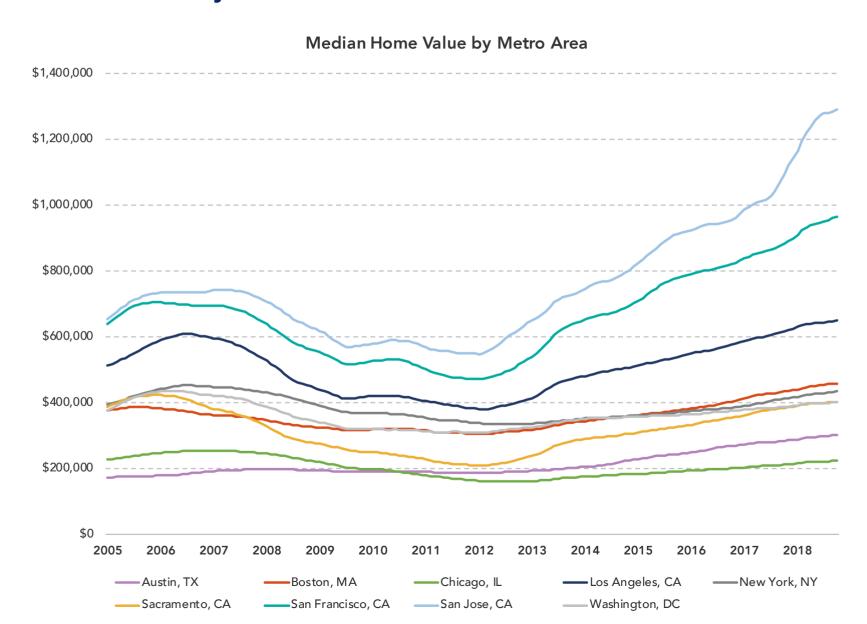

### Home prices have increased rapidly in the Bay Area, while Sacramento remains relatively more affordable