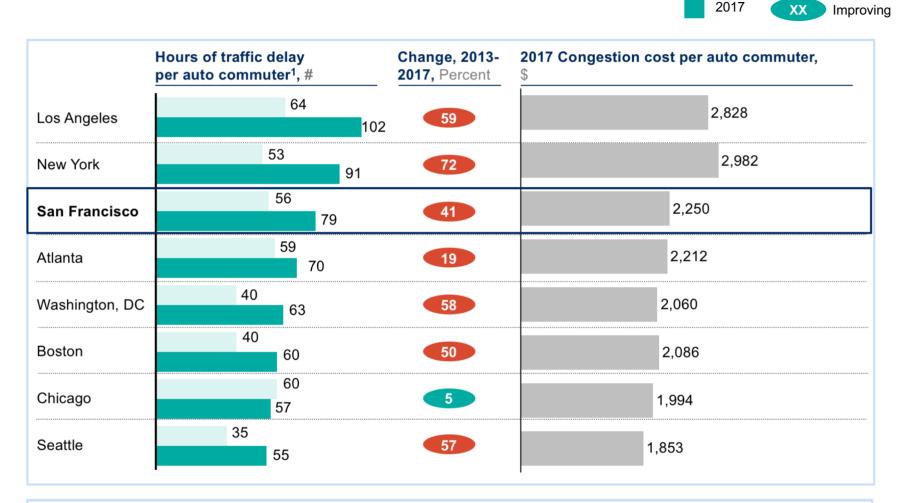

### San Francisco congestion is third worst among U.S. cities, but traffic is highly correlated to economic activity

Sacramento residents spent only 25 hours in traffic in 2017 versus 79 hours for Bay Area residents.

<sup>1</sup> Historical number is from 2013, except for Chicago and Atlanta which are from 2015 SOURCE: INRIX