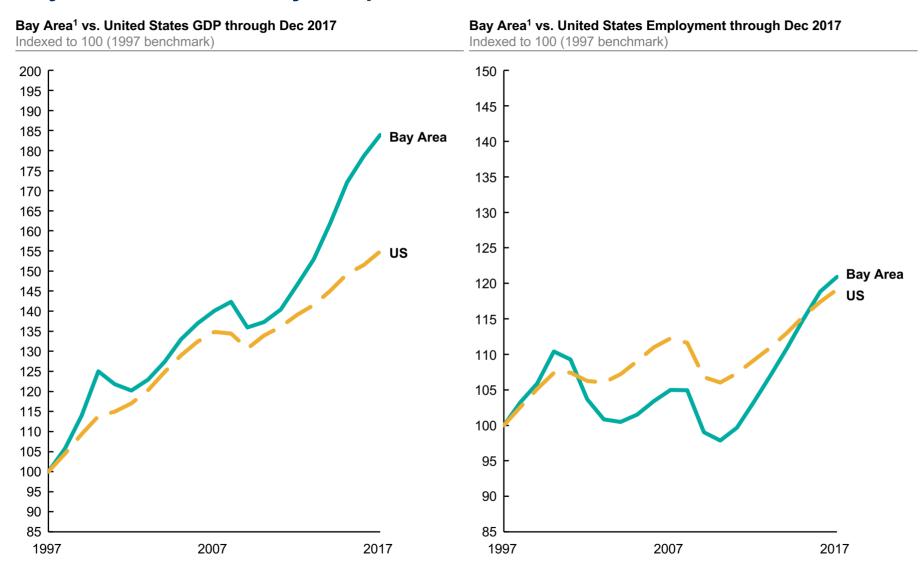

### Bay Area output generally outpaces that of the US, but employment has only accelerated in the years post-recession

1 Bay Area defined as San Jose-Sunnyvale-Santa Clara, San Francisco-Oakland-Hayward, Napa, Santa Rosa, and Vallejo-Fairfield MSAs SOURCE: BLS, BEA, Moody's Analytics