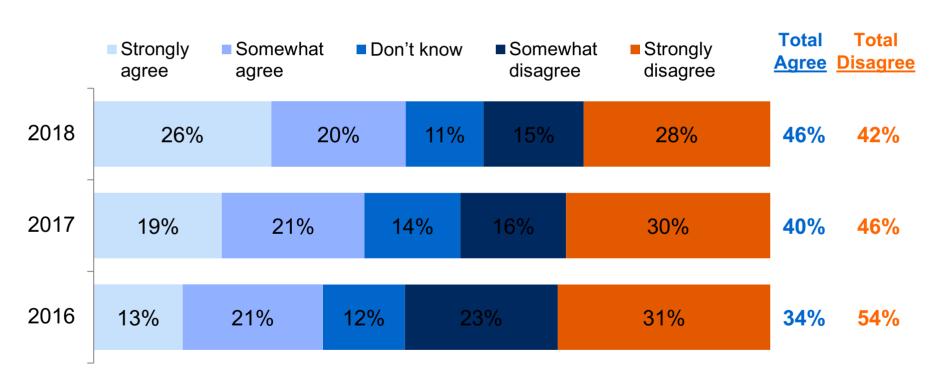

### For the first time, more people agree than disagree that they are likely to leave the Bay Area

I am likely to move out of the Bay Area in the next few years.