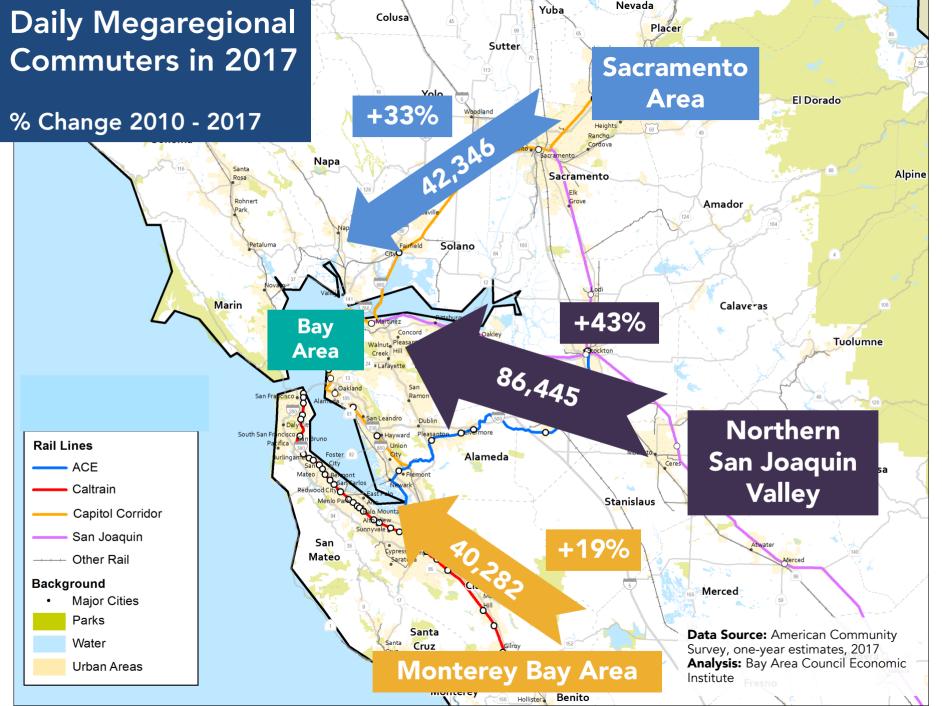

### The Northern California Megaregion

#### **BAC Megaregion work includes:**

- Valley to Valley: Shaping the Future of Fresno
- The Northern California Megaregion Report
- UC Merced Public Private Partnership