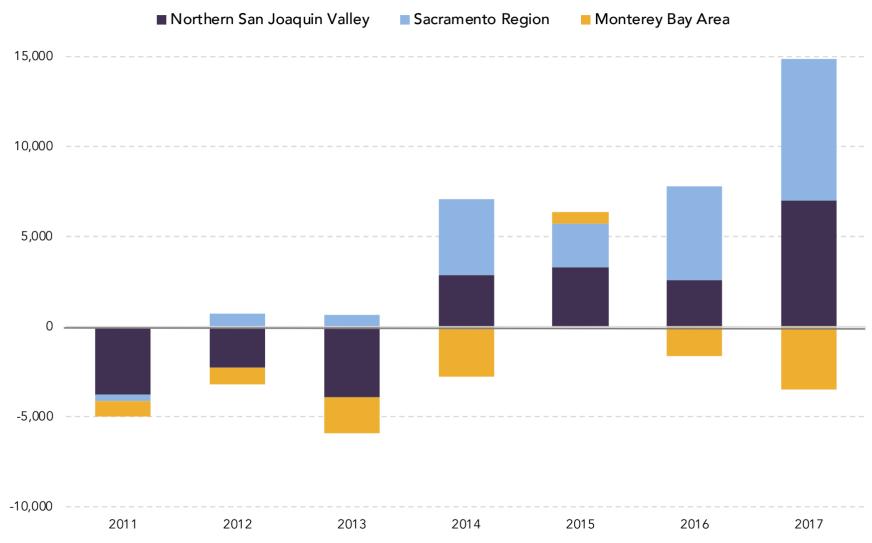

#### ...And moved more positively in the outlying areas of the megaregion

#### Northern California Megaregion Net Domestic Migration

 $\textbf{Source:} \ \mathsf{California} \ \mathsf{Department} \ \mathsf{of} \ \mathsf{Finance}, \mathsf{Demographic} \ \mathsf{Research} \ \mathsf{Unit}$ 

Analysis: Bay Area Council Economic Institute