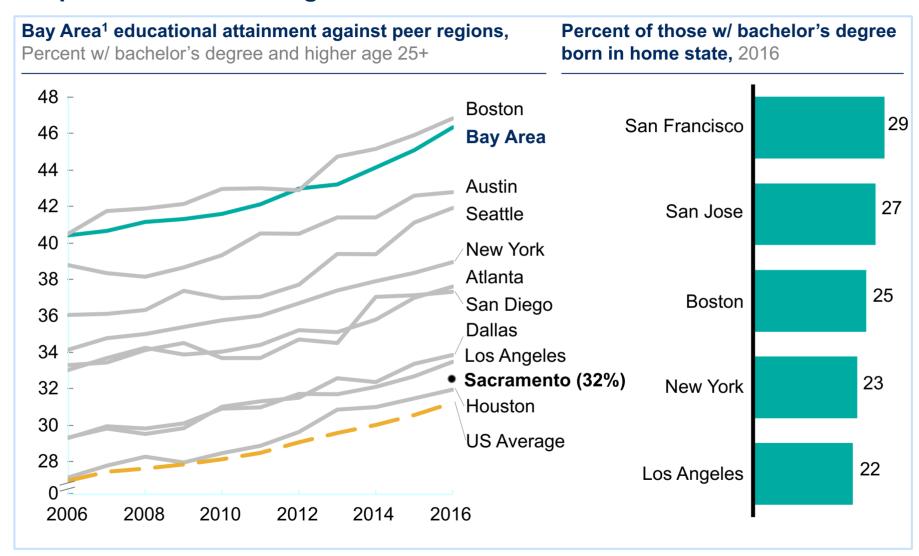

### The Bay Area population continues to be one of the most educated compared to other US regions

<sup>1</sup> Data is at the MSA level, includes San Jose-Sunnyvale-Santa Clara, San Francisco-Oakland-Hayward, Napa, Santa Rosa, and Vallejo-Fairfield MSAs SOURCE: Moody's Analytics, ACS