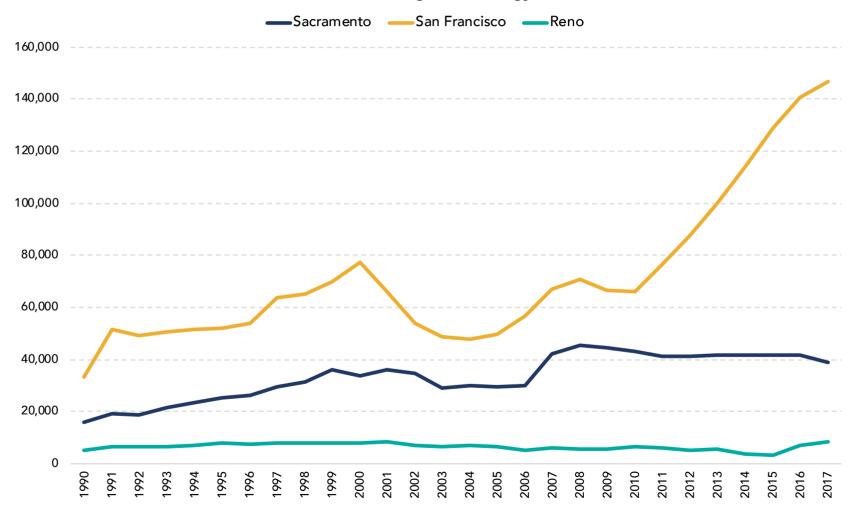

### Tech job growth has been concentrated largely in places like San Francisco since the Great Recession

#### Number of Jobs in High-Technology Industries

Note: Sacramento and San Francisco data refers to counties; Reno data refers to metro area

Source: Bureau of Labor Statistics, Quarterly Census of Employment and Wages; California Employment Development Department

Analysis: Bay Area Council Economic Institute

Reno's GDP grew 4.3% annually over the past five years, compared to Sacramento's growth of 2.6%

Business Growth Explodes in Northern Nevada

**Bloomberg Businessweek** 