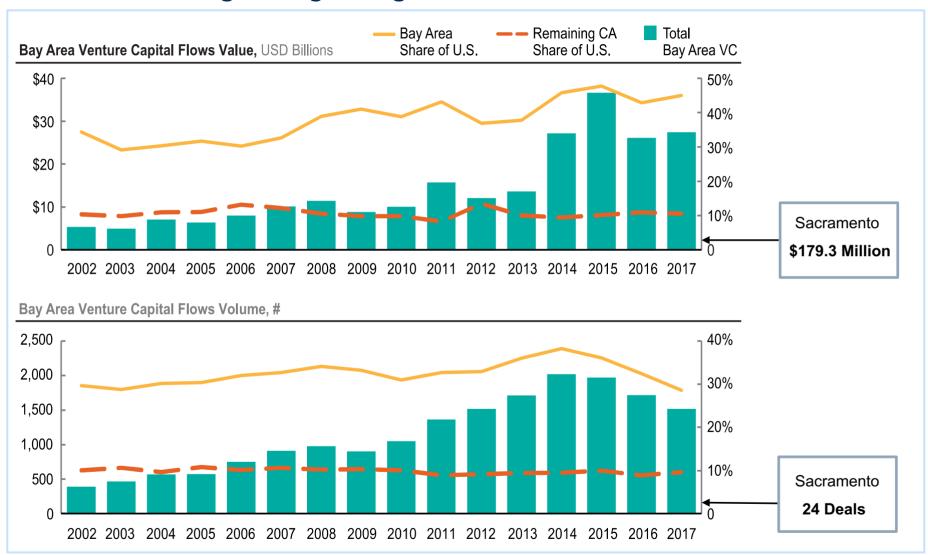

### The Bay Area attracts much of the nation's venture capital investment, and deal size in the region is growing

<sup>1</sup> Bay Area defined as the San Francisco and Silicon Valley constituent MSAs given data availability on source reports SOURCE: PwC Moneytree Report, team analysis