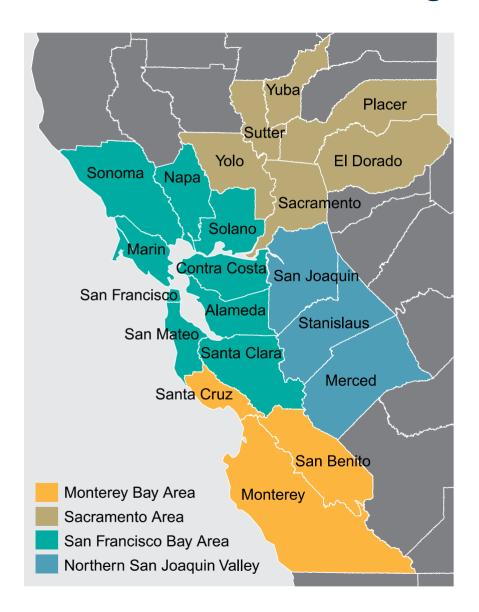

### The Northern California Megaregion

#### **BAC Megaregion work includes:**

- Valley to Valley: Shaping the Future of Fresno
- The Northern California Megaregion Report
- UC Merced Public Private Partnership