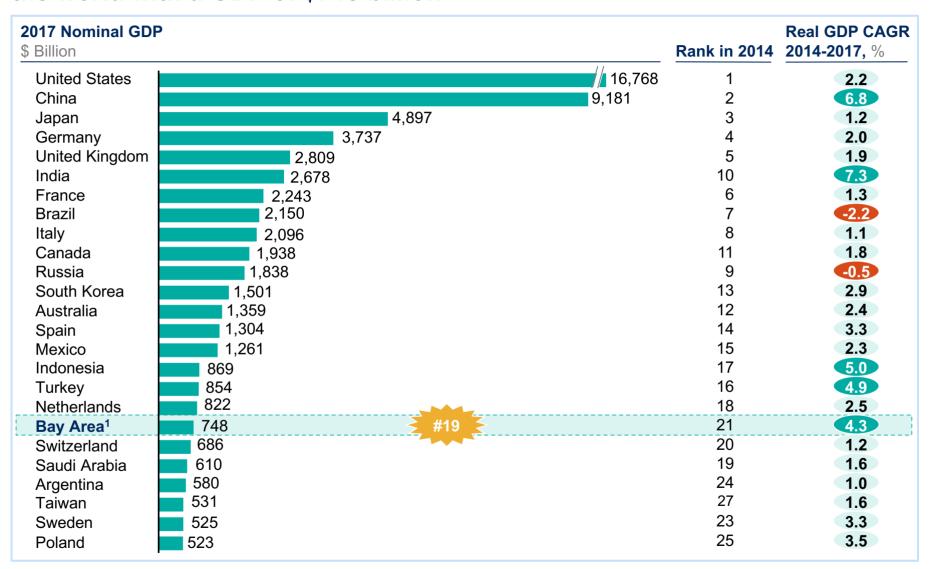

### If it were a country, the Bay Area would be the 19th largest economy in the world with a GDP of \$748 billion

<sup>1</sup> Bay Area defined as San Jose-Sunnyvale-Santa Clara, San Francisco-Oakland-Hayward, Napa, Santa Rosa, and Vallejo-Fairfield MSAs Note: 21-county Northern California Megaregion would have the 16<sup>th</sup> largest economy at \$952 billion

SOURCE: Global Insight, BEA, team analysis