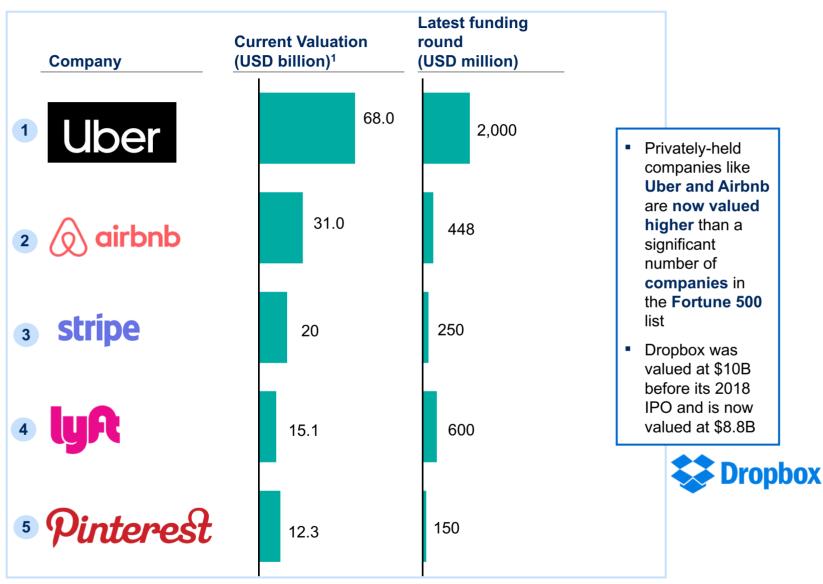

### Five privately-held Bay Area companies have a valuation close to or greater than \$10B

1 Based on Pitchbook data pull 12/22/2017 SOURCE: Pitchbook